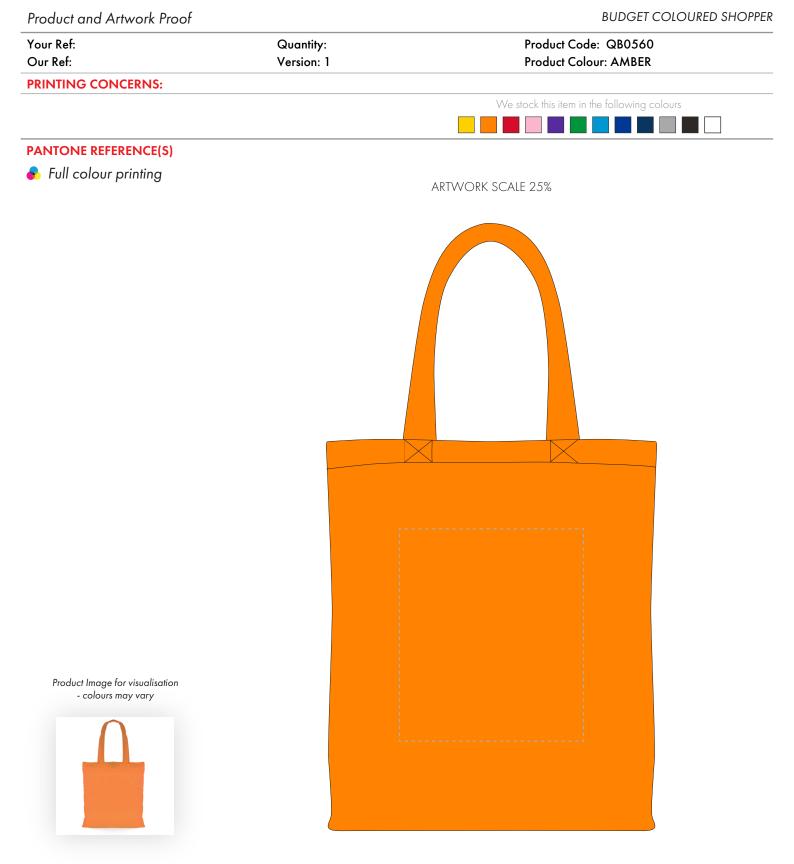

The dashed line is to demonstrate print area and will not appear on your printed item